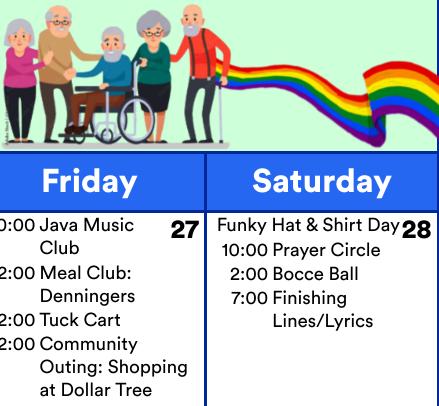

### Friday

### Saturday

| _                                                                                                                                                                                        |                                                                                                                                            |
|------------------------------------------------------------------------------------------------------------------------------------------------------------------------------------------|--------------------------------------------------------------------------------------------------------------------------------------------|
| Sunshine Day! <b>6</b><br>:00 Chicken Soup<br>for the Soul &<br>Discussion<br>:00 Community<br>Outing: Scenic<br>Drive<br>:00 Tuck Cart<br>:00 Walk and Roll<br>Group<br>:00 Sing-A-Long | 10:00 Prayer Circle <b>7</b><br>2:00 Bocce Ball<br>7:00 Finishing<br>Lines/Lyrics                                                          |
| ue for Father's Day! <b>13</b><br>2:00 Java Music<br>Club<br>2:00 Father's Day:<br>Motorcycle Show<br>and Ice Cream!<br>2:00 Pub Night with<br>Aiden Purnell                             | 10:00 Prayer Circle <b>14</b><br>2:00 Knitter's<br>Corner with<br>Leanne<br>2:00 Axe Throwing &<br>Darts<br>7:00 Finishing<br>Lines/Lyrics |
| 20<br>for the Soul &<br>Discussion<br>20 Community<br>Outing: Shopping<br>at Giant Tiger<br>20 Walk and Roll<br>Group<br>20 Baking with<br>Leanne<br>20 Wine Tasting                     | 10:00 Prayer Circle <b>21</b><br>2:00 Floor Curling<br>7:00 Finishing<br>Lines/Lyrics                                                      |